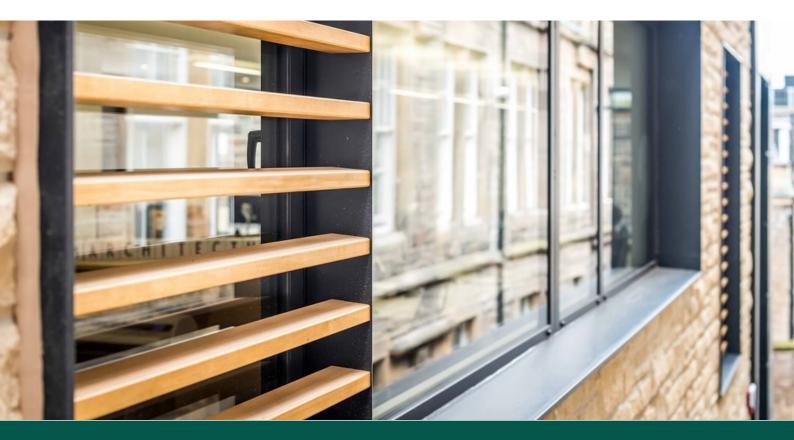

#### **ACCOYA NARROWS**

Narrow material is an important part of the dimension mix arising from high quality logs. An extended range of narrow material is now available to supplement growth in the standard widths.

These dimensions are ideal for multiple applications including vertical screens, shading screens, mouldings, window beading, cladding, framework, joists, and multiple other uses.

Narrower boards are often combined with wider boards to create contemporary mixed width elevations. And last but not least, narrow material requires less cutting and process steps in the workshop.