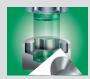

## SPAX Decking screw - cylindrical head

 T-STAR plus with recess T25 prevents the bit from slipping and ensures an ideal distribution of force.

 The fixing thread permits a safe and permanent connection of the wood parts.

 The small cylinder head can easily be countersunk in the timber with reduced splitting of the material, providing an impeccable visual appearance.

- CUT point
   Effectively reduces splitting of the wood.
- SPAX typical ground serrations. For quick and secure fastening.