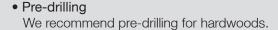

## **Applications**

• Decking, face fix for cladding.

Step 1: Drill the boards and substructure with a SPAX Step drill. Use the complete length of the drill. Use the highest possible speed (around 3,000 rpm).