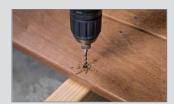

Step 2: Drive the decking screw straight in with a T-STAR plus T25 BIT. Drive it in without stopping until the head is flush.

Result: Impeccable visual appearance and low splitting effect when sinking the cylinder head. Safe connection due to fixing thread.