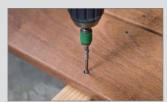

Step 2: Drive the decking screw straight in with a T-STAR plus T25 BIT. Drive it in without stopping until the head is flush.

Result: Impeccable visual appearance and low splitting effect when sinking the cylinder head. Safe connection due to fixing thread.