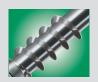

 The small cylinder head can easily be countersunk in the timber with reduced splitting of the material, providing an impeccable visual appearance.

- CUT point
   Effectively reduces splitting of the wood.
- SPAX typical ground serrations. For quick and secure fastening.