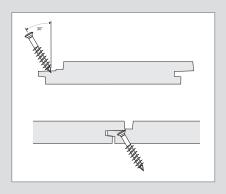

• The very small raised countersunk head can be nicely countersunk and ensures a perfect tongue and groove connection.

- The CUT point effectively reduces splitting of the wood.
- No pre-drilling needed in softwoods.

• Facade cladding (secret fix up to 20mm thickness)

| SPAX Facade cladding<br>4 x 45 (with small head) |                                                                         | Screw<br>Product Code | SPAX T-STAR plus<br>Drive Bit (50mm Long) | Drive Bit<br>Product Code |
|--------------------------------------------------|-------------------------------------------------------------------------|-----------------------|-------------------------------------------|---------------------------|
| Decking                                          | Not for decking use                                                     |                       |                                           |                           |
| Cladding                                         | Secret Fix up to 20mm thickness                                         |                       |                                           |                           |
| Usage                                            | Ideal for outdoor panels & wooden cladding eg: tongue & groove profiles |                       |                                           |                           |
| Screw Sizes                                      | 4 x 45                                                                  | 0467000400453         | T-15                                      | 5000009183159             |
| Tools To Use                                     | SPAX Countersunk Drill Bit (remove depth stop for drilling on angles)   |                       |                                           | 5001000309005             |