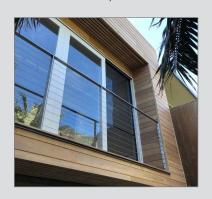

• Facade cladding (secret fix up to 20mm thickness)

| SPAX Facade cladding<br>4 x 45 (with small head) |                                                                         | Screw<br>Product Code | SPAX T-STAR plus<br>Drive Bit (50mm Long) | Drive Bit<br>Product Code |
|--------------------------------------------------|-------------------------------------------------------------------------|-----------------------|-------------------------------------------|---------------------------|
| Decking                                          | Not for decking use                                                     |                       |                                           |                           |
| Cladding                                         | Secret Fix up to 20mm thickness                                         |                       |                                           |                           |
| Usage                                            | Ideal for outdoor panels & wooden cladding eg: tongue & groove profiles |                       |                                           |                           |
| Screw Sizes                                      | 4 x 45                                                                  | 0467000400453         | T-15                                      | 5000009183159             |
| Tools To Use                                     | SPAX Countersunk Drill Bit (remove depth stop for drilling on angles)   |                       |                                           | 5001000309005             |