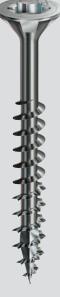

## **Multi-purpose flat countersunk head**

Positive and secure fit of the BIT and better driving, eg: when working overhead.

 MULTI Head Easy countersinking.

• T-STAR plus

 Ground serrations For quick and easy fastening.

No pre-drilling required. The point effectively reduces splitting. The square end pushes aside the fibre of the wood to reduce the screwing-in torque.

- Cladding
- Decking
- Multi-purpose

**A2** 

| <b>SPAX Multi-purpose</b><br>Flat Countersunk Head - Partial Thread |                                              | Product Code  | SPAX T-STAR plus<br>Drive Bit (50mm Long) | Drive Bit<br>Product Code |
|---------------------------------------------------------------------|----------------------------------------------|---------------|-------------------------------------------|---------------------------|
| Decking                                                             | 19mm                                         |               |                                           |                           |
| Cladding                                                            | Face fix for Cladding                        |               |                                           |                           |
| Usage                                                               | Top fix for Decking<br>Face fix for Cladding |               |                                           |                           |
| Screw Sizes                                                         | 5 x 50                                       | 0197000500503 | T-20                                      | 5000009183209             |
|                                                                     | 5 x 60                                       | 0197000500603 | T-20                                      | 5000009183209             |
|                                                                     | 6 x 60                                       | 0197000600603 | T-30                                      | 5000009183309             |
| Tools To Use                                                        | SPAX Countersink Drill Bit<br>- 5mm Screw    | 5001000351005 |                                           |                           |
|                                                                     | SPAX Countersink Drill Bit<br>- 6mm Screw    | 5001000451205 |                                           |                           |