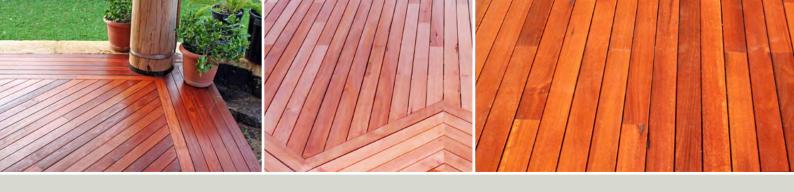

## **Eucalyptus Diversicolor**

Hard-wearing Karri decking from Britton Timbers is a popular choice among builders and renovators. Karri is a dense, tough timber and its attractive, pink to reddish brown hues bring a touch of class to decking projects.

Karri is naturally good-looking and the use of natural oils helps bring out its even, interlocking grain and rich textures.

Karri grows straight and tall in its natural environment and this uniformity can be used to great effect on new decks or those being integrated with classic renovations.

This versatile Australian timber adds value and practicality to a broad range of decking applications.

Britton Timbers can supply Karri decking Australia-wide from our Melbourne, Sydney and Brisbane distribution centres and overseas markets through Britton Timbers International.