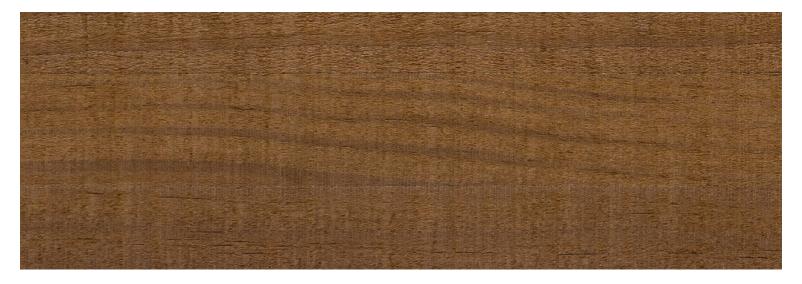

#### APPLICATIONS JOINERY DECKING & CLADDING

density 450

Abodo is a premium created thermally modified New Zealand plantation timber with FSC certification for superior beauty, durability and weathering characteristics.