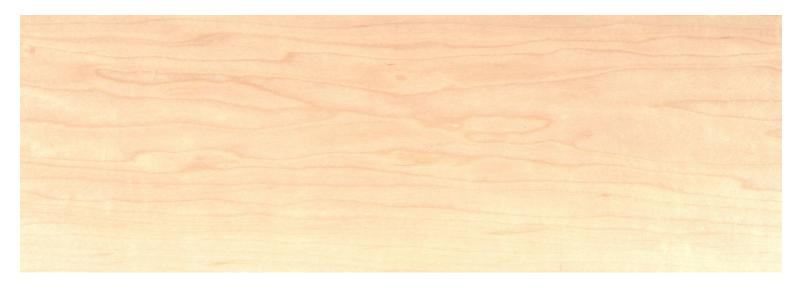

## EUROPEAN MAPLE

**APPLICATIONS** 

FURNITURE CABINETRY JOINERY FLOORING BOATING

610

EUROPE

Heartwood creamy, darkening on exposure. Sapwood not clearly separated. Texture fine and even. Grain sometimes wavy, producing a fiddleback figure. Also known as Sycamore.