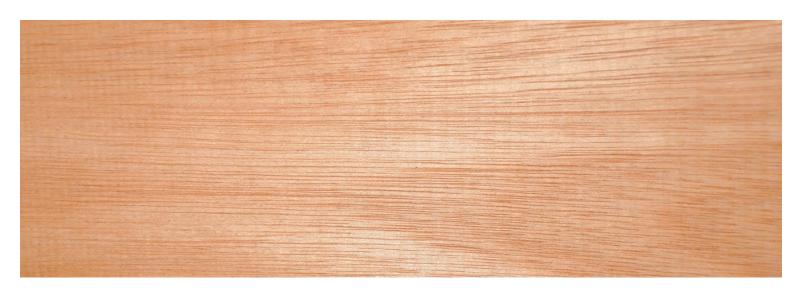

## GRANDIS

FURNITURE CABINETRY JOINERY

550

REGION URUGUAY

A large, fast growing plantation hardwood. Heartwood pink to pale red. Sapwood not always clearly differentiated. Texture moderately coarse but even. Grain straight. Excellent for mill work. Available in long lengths. Also known as Red Grandis.