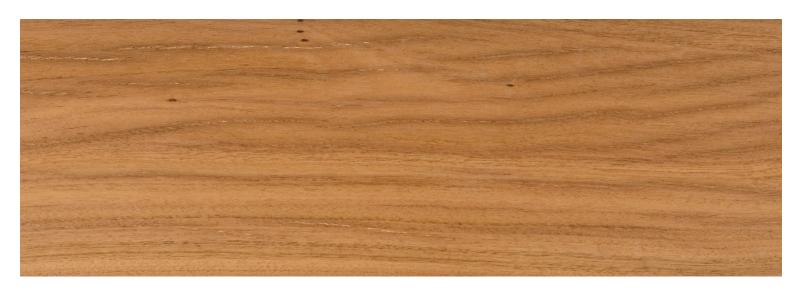

## IRONBARK GREY

FURNITURE CABINETRY JOINERY FLOORING DECKING & CLADDING BOATING

**DENSITY 1120** 

REGION AUSTRALIA

Heartwood colour varies from pale brown to dark chocolate brown and also dark red. Texture moderately coarse and even. Grain usually interlocked.