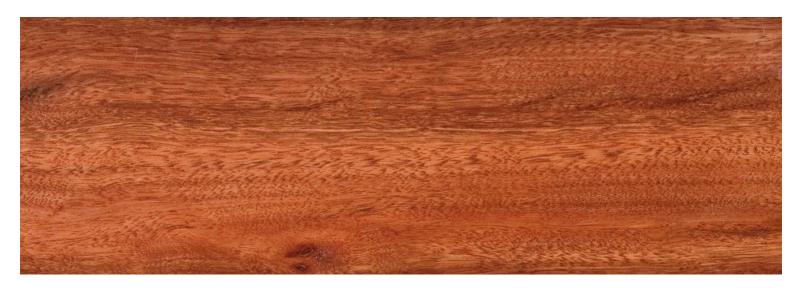

## IRONBARK RED

FURNITURE CABINETRY JOINERY FLOORING DECKING & CLADDING BOATING

**1130** 

REGION AUSTRALIA

Heartwood dark red. Sapwood pale yellow. Texture medium and even. Grain interlocked.