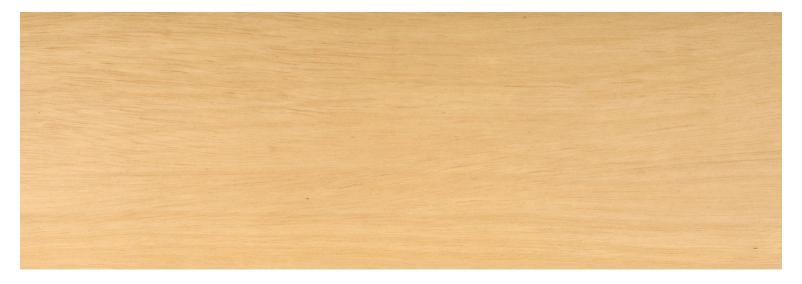

## APPLICATIONS CABINETRY JOINERY BOATING

400

REGION ASIA PACIFIC

Heartwood is creamy white to straw coloured. The grain is almost straight, the texture fine and even and of plain appearance. Jelutong is mainly used for pattern making.