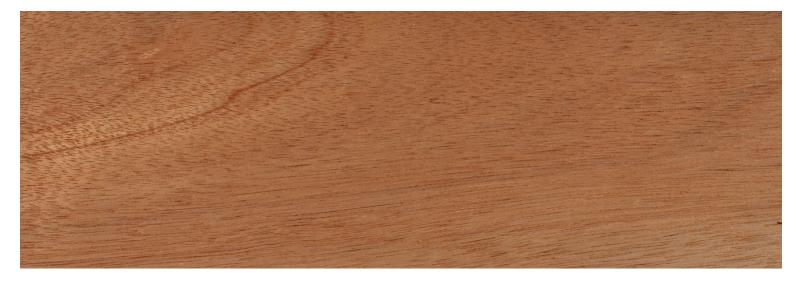

## MERANTI LIGHT RED

400

APPLICATIONS FURNITURE CABINETRY JOINERY

Heartwood is pale to mid red-brown. Sapwood yellow, pink or grey and usually distinguishable. Texture coarse but even. Grain interlocked, usually giving a ribbon or strip figure to the radial surface.