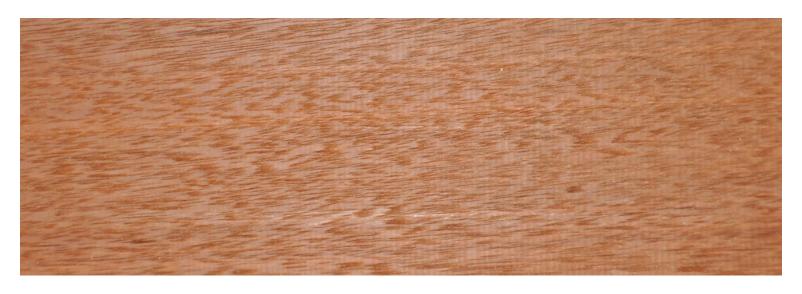

## NORTHERN BOX

APPLICATIONS
DECKING & CLADDING

Sapwood yellow, tinged with red, merging into pink brown or red brown heartwood. Texture fine, even. Grain interlocked. Pores filled with gummy solid deposits. Wood is siliceous, with no distinct odour. Timber does not leach. Also known as Pelawan.