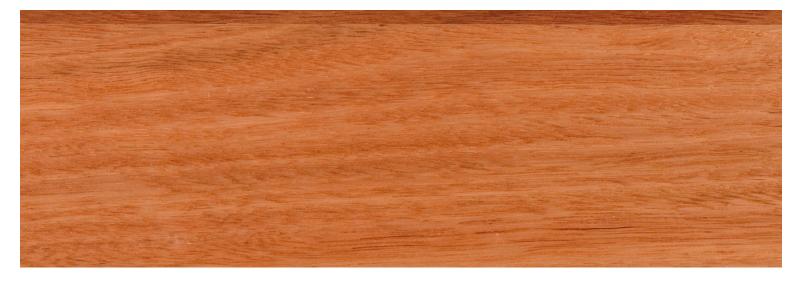

## ROSE GUM

## APPLICATIONS FURNITURE CABINETRY JOINERY FLOORING DECKING & CLADDING BOATING

DENSIT 700 REGION AUSTRALIA

Heartwood pink to pale red brown. Sapwood not always clearly differentiated. Texture moderately coarse but even. Grain straight. Also known as Flooded Gum.