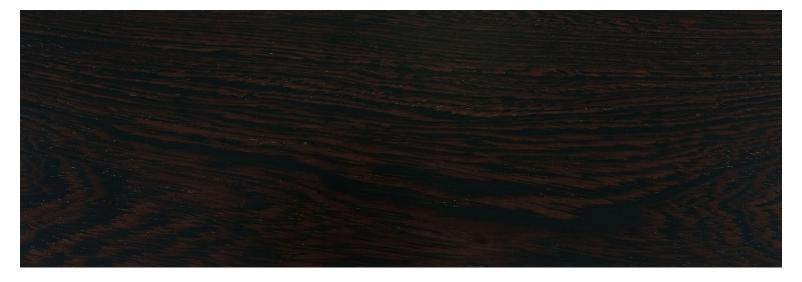

## APPLICATIONS FURNITURE CABINETRY JOINERY FLOORING BOATING

The clearly defined heartwood is dark brown, with very close, fine, almost black veins. The closely spaced whitish bands parenchyma give the wood a most attractive appearance. It is fairly straight grained with a coarse texture.